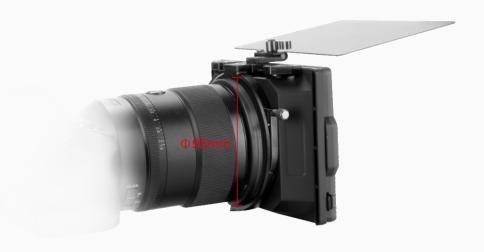

## Specifications

| Model              | MK06                                                        |
|--------------------|-------------------------------------------------------------|
| Filter Stage       | 1x Fixed Stage (4x5.65")                                    |
| Lens Compatibility | 95mm-67mm / 95mm-72mm / 95mm-77mm / 95mm-82mm Adapter Ring  |
| Material           | Flag: Carbon Fiber Frame: Aluminum                          |
| Net Weight         | 0.28kg / 0.6lbs (Include Matte Box+Fixed Stage+Filter Tray) |