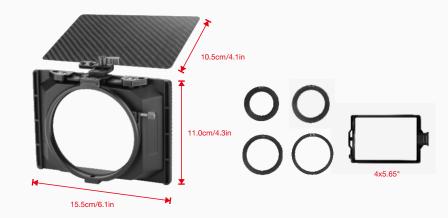

## Specifications

| Model              | MK06                                                        |
|--------------------|-------------------------------------------------------------|
| Filter Stage       | 1x Fixed Stage (4x5.65")                                    |
| Lens Compatibility | 95mm-67mm / 95mm-72mm / 95mm-77mm / 95mm-82mm Adapter Ring  |
| Material           | Flag: Carbon Fiber Frame: Aluminum                          |
| Net Weight         | 0.28kg / 0.6lbs (Include Matte Box+Fixed Stage+Filter Tray) |

4x5.65" Fixed Stage

With Fingerprints

3

Convenient disassembly stackable filter tray, the filters can be easily pushed out from the side.

4

Compatible with zoom lens and fixed focus lens.