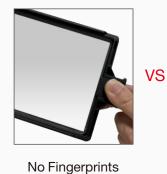

#### Swing-away Design

This design provides convienient changing of your camera lens or filters, speeding the workflow.

The fliter frame has buffering and damping functions. Easy pushing and pulling with a carry handle, will not leave any fingerprints on the filter.