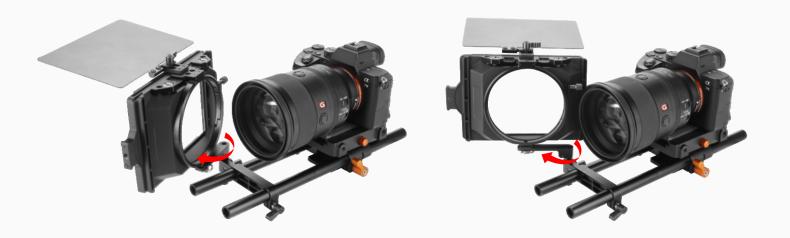

#### Swing-away Design

This design provides convienient changing of your camera lens or filters, speeding the workflow.

The fliter frame has buffering and damping functions. Easy pushing and pulling with a carry handle, will not leave any fingerprints on the filter.