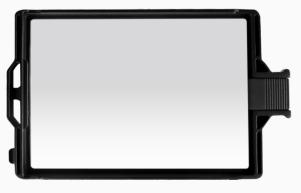

## Introduction

The E-IMAGE MK06 mini matte box is compact and lightweight, suits for small DSLR or mirrorless cameras. It comes with one filter tray and included 67, 72, 77, and 82mm adapter rings, allow you to use the matte box with lenses of different sizes and diameters. The included carbon fiber top flag helps block veiling glare or bright reflections from striking your lens, and it can be folded down to cover the front of the matte box and provide protection to the front of your lens.

4x5.65" Fixed Stage

With Fingerprints

3

Convenient disassembly stackable filter tray, the filters can be easily pushed out from the side.

4

Compatible with zoom lens and fixed focus lens.