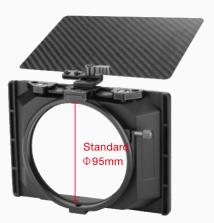

## Specifications

| Model              | MK06                                                        |
|--------------------|-------------------------------------------------------------|
| Filter Stage       | 1x Fixed Stage (4x5.65")                                    |
| Lens Compatibility | 95mm-67mm / 95mm-72mm / 95mm-77mm / 95mm-82mm Adapter Ring  |
| Material           | Flag: Carbon Fiber Frame: Aluminum                          |
| Net Weight         | 0.28kg / 0.6lbs (Include Matte Box+Fixed Stage+Filter Tray) |