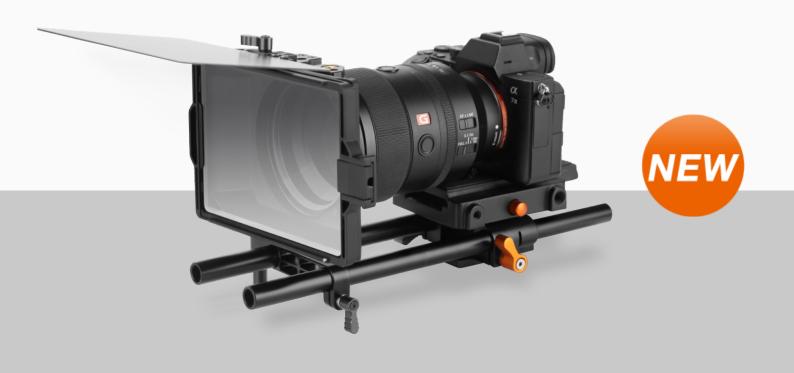

## Introduction

The E-IMAGE MK06 mini matte box is compact and lightweight, suits for small DSLR or mirrorless cameras. It comes with one filter tray and included 67, 72, 77, and 82mm adapter rings, allow you to use the matte box with lenses of different sizes and diameters. The included carbon fiber top flag helps block veiling glare or bright reflections from striking your lens, and it can be folded down to cover the front of the matte box and provide protection to the front of your lens.