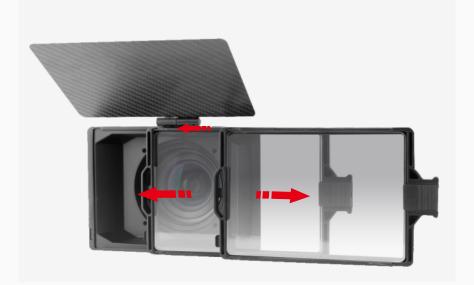

#### Swing-away Design

This design provides convienient changing of your camera lens or filters, speeding the workflow.

The fliter frame has buffering and damping functions. Easy pushing and pulling with a carry handle, will not leave any fingerprints on the filter.

4x5.65" Fixed Stage

With Fingerprints

3

Convenient disassembly stackable filter tray, the filters can be easily pushed out from the side.

4

Compatible with zoom lens and fixed focus lens.