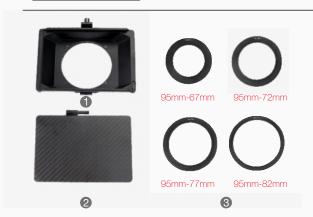

#### Kit A: MK06

- Matte Box
- 2 Carbon Fiber Top Flag
- **3** 95mm-67mm/95mm-72mm 95mm-77mm / 95mm-82mm Adapter Ring
  - 4 Filter Tray

x1

x1 x1

x1set

x1

x1

x1

#### Kit B: MK06 PRO

- Matte Box
- 2 Carbon Fiber Top Flag
- **3** 95mm-67mm / 95mm-72mm 95mm-77mm/95mm-82mm Adapter Ring
- 4 Filter Tray
- 6 15mm Rod Clamp To 1/4" Screw x1 Adapter
- 6 15mm Rod Support Kit For Mini Clamp-on x1 Matte Box