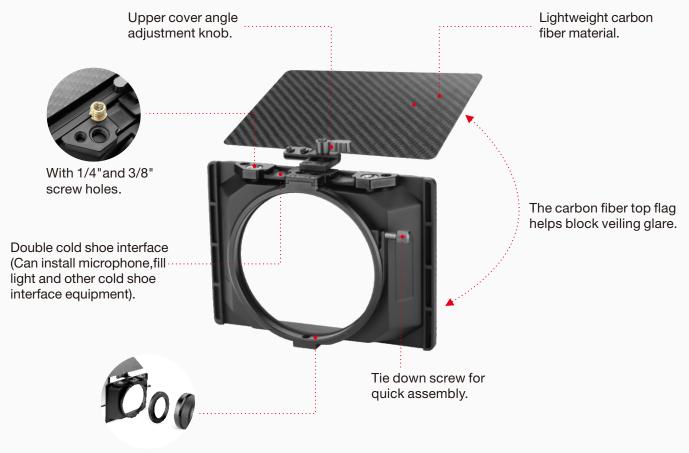

## Introduction

The E-IMAGE MK06 mini matte box is compact and lightweight, suits for small DSLR or mirrorless cameras. It comes with one filter tray and included 67, 72, 77, and 82mm adapter rings, allow you to use the matte box with lenses of different sizes and diameters. The included carbon fiber top flag helps block veiling glare or bright reflections from striking your lens, and it can be folded down to cover the front of the matte box and provide protection to the front of your lens.

### **Features**

Threaded adapter ring with UV filter can be secured onto the lens.

#### Swing-away Design

This design provides convienient changing of your camera lens or filters, speeding the workflow.

The fliter frame has buffering and damping functions. Easy pushing and pulling with a carry handle, will not leave any fingerprints on the filter.