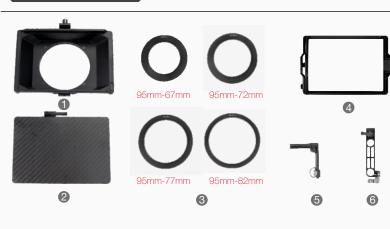

# Packing List

#### Kit A: MK06

- Matte Box
- 2 Carbon Fiber Top Flag
- **3** 95mm-67mm/95mm-72mm 95mm-77mm / 95mm-82mm Adapter Ring
  - 4 Filter Tray

x1

x1 x1

x1set

x1

x1

x1

x1set

#### Kit B: MK06 PRO

- Matte Box
- 2 Carbon Fiber Top Flag
- **3** 95mm-67mm / 95mm-72mm 95mm-77mm/95mm-82mm Adapter Ring
- 4 Filter Tray
- 6 15mm Rod Clamp To 1/4" Screw x1 Adapter
- 6 15mm Rod Support Kit For Mini Clamp-on x1 Matte Box