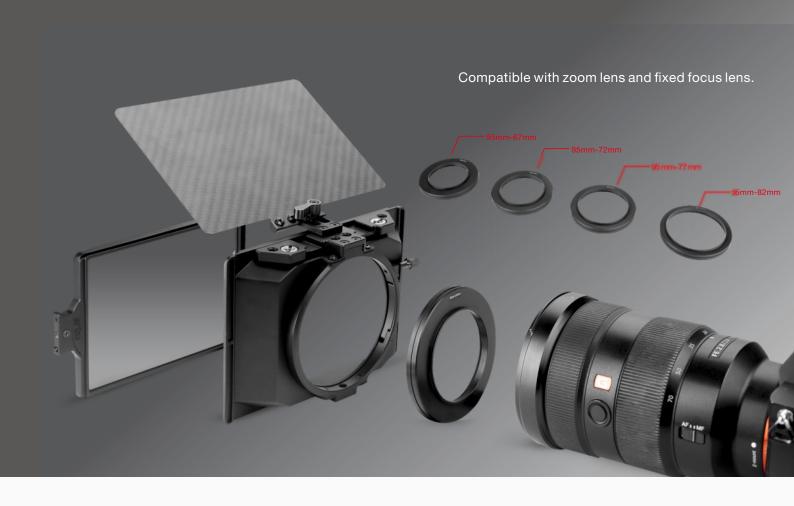

## Introduction

The E-IMAGE MK06 mini matte box is compact and lightweight, suits for small DSLR or mirrorless cameras. It comes with one filter tray and included 67, 72, 77, and 82mm adapter rings, allow you to use the matte box with lenses of different sizes and diameters. The included carbon fiber top flag helps block veiling glare or bright reflections from striking your lens, and it can be folded down to cover the front of the matte box and provide protection to the front of your lens.

### **Features**

Threaded adapter ring with UV filter can be secured onto the lens.

4x5.65" Fixed Stage

With Fingerprints

3

Convenient disassembly stackable filter tray, the filters can be easily pushed out from the side.

4

Compatible with zoom lens and fixed focus lens.